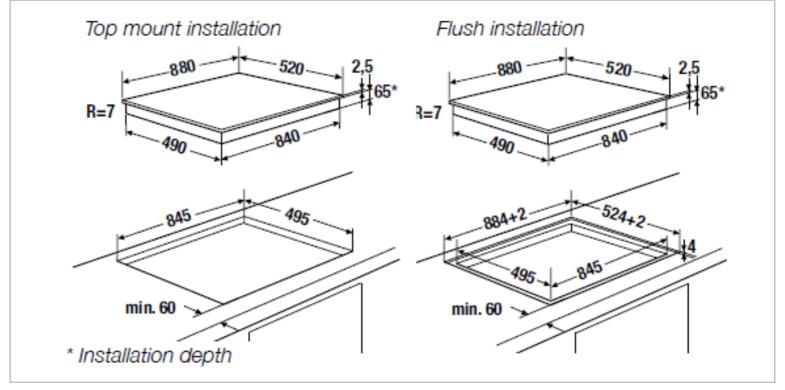

## Küppersbusch

| Brand :       | KUPPERSBUSCH, Germany                                  |
|---------------|--------------------------------------------------------|
| Name :        | Profession+ / Built-in Gas Hob                         |
|               | GMS 9751.0 E                                           |
| Item Code :   | 705165                                                 |
| Color/Finish: | Black glass top with stainless steel frame             |
| Dimensions :  | Overall: 880 W x 520 D mm<br>Opening: 845 W x 495 D mm |
|               |                                                        |

All information is for reference only. Installation shall always be based on the specs provided with actual delivered items. For more info, visit **www.kuysen.com**